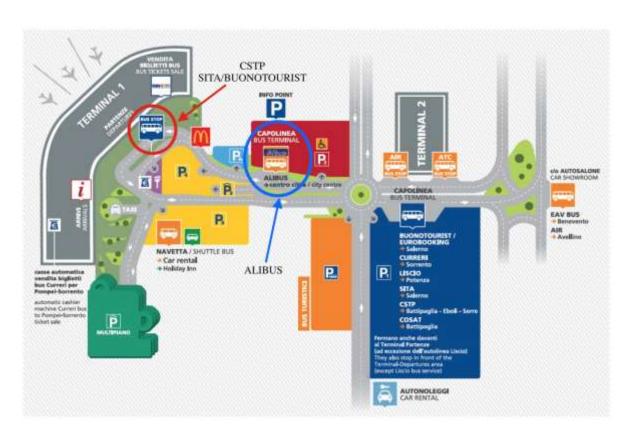

## Direct bus connections from Capodichino Airport in Naples to Salerno Railway station

| Company                                                           | SITA | Buonotourist | CSTP  | Buonotourist | SITA  | CSTP  | CSTP  |
|-------------------------------------------------------------------|------|--------------|-------|--------------|-------|-------|-------|
| Stop                                                              |      |              |       |              |       |       |       |
| CAPODICHINO AIRPORT in NAPLES - See map                           | 8.45 | 9.30         | 11.45 | 13.30        | 16.00 | 17.15 | 19.00 |
| SALERNO - Railway station                                         |      | 10.35        |       | 14.35        |       |       |       |
| SALERNO - VIA VINCIPROVA - Ask for Railway station (300m)         | 9.55 | 10.40        |       | 14.40        | 17.20 |       |       |
| SALERNO - PIAZZA DELLA CONCORDIA - Ask for Railway station (100m) |      |              | 13.00 |              |       | 18.00 | 20.10 |